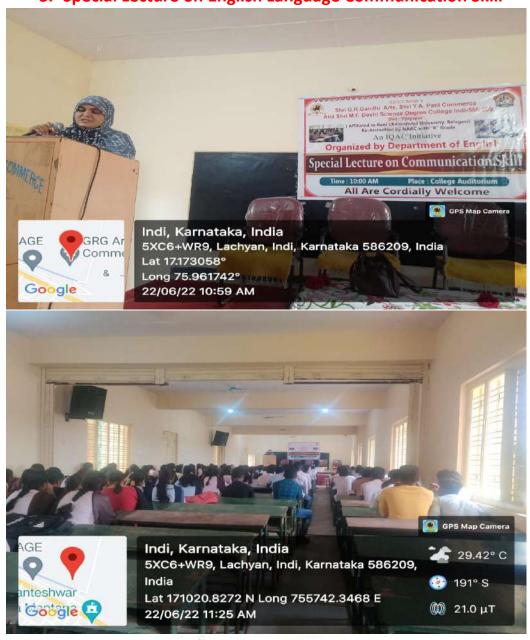

| SL.NO | Name of the capability enhancement program                       | Date of implementation (DD-MM-YYYY) | Number of students enrolled | Name of the agencies/consultants involved with contact details (if any)              |
|-------|------------------------------------------------------------------|-------------------------------------|-----------------------------|--------------------------------------------------------------------------------------|
|       | 1.Soft Skill                                                     |                                     |                             |                                                                                      |
| 1     | Quiz, Speech and Essay<br>Competition                            |                                     |                             | IQAC and Department<br>of Kannada in<br>Collaboration with Skill<br>Development Cell |
| 2     | Speech Competition                                               |                                     | 04                          | Nehru Yuva Kendra Indi                                                               |
| 3     | Mehndi, Klay<br>Modelling, Rangoli and<br>for Science Students   |                                     |                             | IQAC and Department of Science in Collaboration with Skill Development Cell          |
| 4     | Science Exhibition                                               |                                     |                             | IQAC and Department<br>of Science in<br>Collaboration with Skill<br>Development Cell |
|       | 2. Language and Communication Skill                              |                                     |                             |                                                                                      |
| 1     | Value Added Course in Hindi Translation                          |                                     | 20                          | Department of Hindi                                                                  |
| 2     | English Language<br>Communication Skill                          |                                     | 159                         | IQAC and Department<br>of Science in<br>Collaboration with Skill<br>Development Cell |
| 3     | Eight Day Workshop<br>on Hindi Language<br>Communication Skill   |                                     |                             | IQAC and Department<br>Hindi in Collaboration<br>with Skill Development<br>Cell      |
| 4     | Eight Day Workshop<br>on English Language<br>Communication Skill |                                     |                             | IQAC and Department<br>of English in<br>Collaboration with Skill<br>Development Cell |
| 5     | Eight Day Workshop<br>on Kannada                                 |                                     |                             | IQAC and Department of Kannada in                                                    |